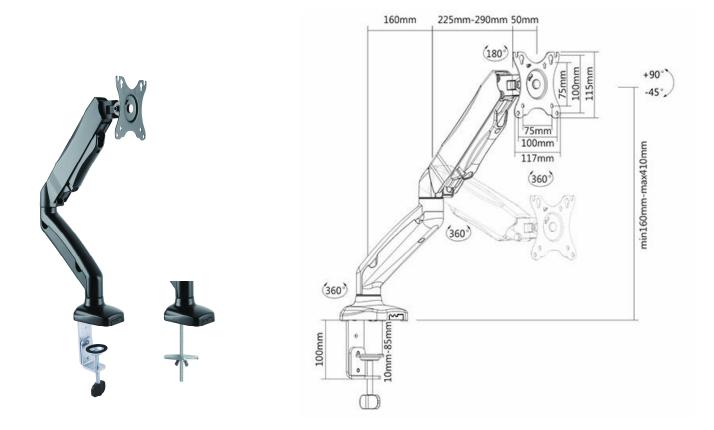

## Features:

- Interactive Counterbalance LCD VESA Desk Mount
- Gas spring counterbalance floats the monitor with a light touch for a customized placement to match your viewing needs anytime
- Built-in spring gauge can be adjusted to suit various monitor weight
- With cable management
- Slot on the base clip provides a place to store the Hex key for a quick adjustment
- Grommet and desk mount base suits most desks with adjustable clamp height
- Suggested screen size : 33.02 ~ 68.58 cm
- Tilt: +90°~ -45°; Swivel: +90°~ -90°; Rotation: +180°~ -180°
- Meets VESA: 75 x 75mm,100 x 100mm
- Loading up to 6.5kg
- Material: Steel +Aluminum